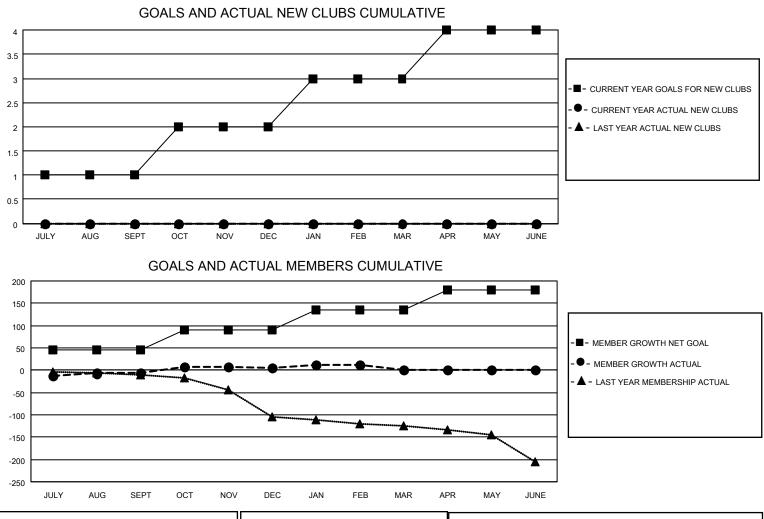

## LOCATION TEXAS

District 2 E2

Results as of: 2/28/2022

| Clubs                 |               |           |               | Members               |                         |                         |                                                    |
|-----------------------|---------------|-----------|---------------|-----------------------|-------------------------|-------------------------|----------------------------------------------------|
| RESULTS FOR 2021-2022 |               |           |               | RESULTS FOR 2021-2022 |                         |                         |                                                    |
| QUARTER               | NEW CLUB GOAL | NEW CLUBS | DROPPED CLUBS | QUARTER               | MBER GROWTH NET<br>GOAL | MEMBER GROWTH<br>ACTUAL | DROPPED<br>MEMBERS ACTUAL<br>(including transfers) |
| JULY/AUG/SEPT         | 1             | 0         | 2             | JULY/AUG/SEPT         | 45                      | 68                      | 66                                                 |
| OCT/NOV/DEC           | 1             | 0         | 0             | OCT/NOV/DEC           | 45                      | 65                      | 47                                                 |
| JAN/FEB/MAR           | 1             | 0         | 0             | JAN/FEB/MAR           | 45                      | 35                      | 24                                                 |
| APR/MAY/JUNE          | 1             | 0         | 0             | APR/MAY/JUNE          | 45                      | 0                       | 0                                                  |